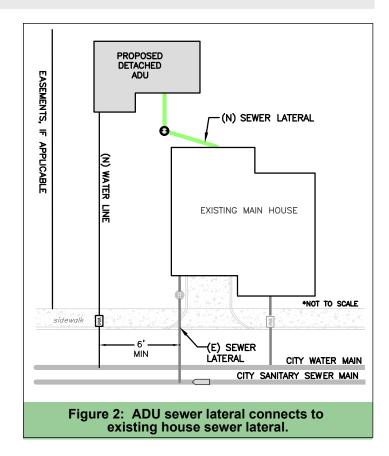

See City Sewer Standard Detail SD-312, SD-313, and SD-314 for reference. ABS is not an approved material.