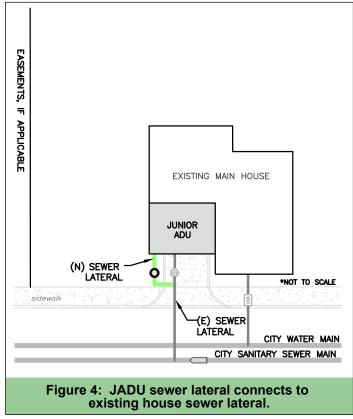

See City Sewer Standard Detail SD-312, SD-313, and SD-314 for reference. ABS is not an approved material.