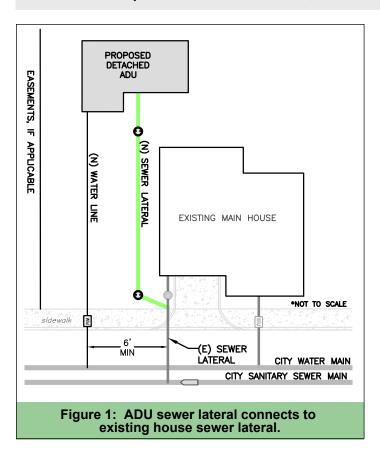

See City Sewer Standard Detail SD-312, SD-313, and SD-314 for reference. ABS is not an approved material.