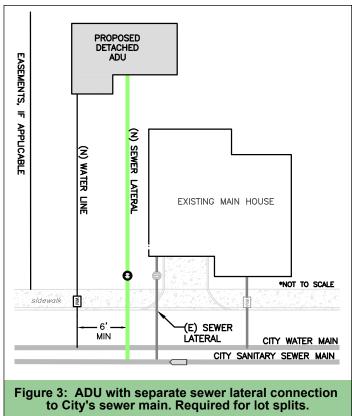

See City Sewer Standard Detail SD-312, SD-313, and SD-314 for reference. ABS is not an approved material.